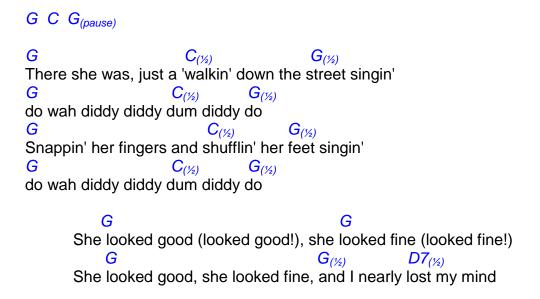

## Do Wah Diddy Diddy by Jeff Barry and Ellie Greenwich (1963)

Before I knew it she was walkin' next to me singing do wah diddy diddy dum diddy do Holdin' my hand just as natural as can be singin' do wah diddy diddy dum diddy do